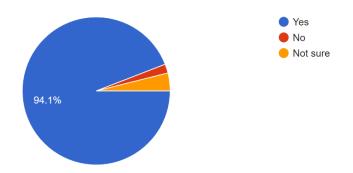

Figure-2

Are the Teachers cooperative in Teaching learning? 51 responses

Figure-3

Are you satisfied with the classroom/ laboratory/ ICT facilities provided by the College? 51 responses

(Govt. Sponsored & Constituent college of the University of Burdwan) SURI, BIRBHUM, PIN – 731101, Ph. No. – 03462-255504

#### **Findings:**

- 96% parents are happy with the progress of their wards.
- Almost all parents agree that teachers are very cooperative.
- More than 94% guardians are satisfied with the classroom/ laboratory/ ICT facilities provided by the college.
- Very few parents feel that college atmosphere is not conducive to overall development of students
- More than 80% respondents are satisfied with hostel facility, 14% opted for 'not sure'. Few parents feel that hostel is not totally ragging-free.
- Most parents agree that college office service is very good and their wards get relevant information on time. Very few were not satisfied.
- More than 80% respondents found that college campus is clean enough, 14% were not satisfied and rest were either not sure or non-respondent.
- Regarding library facilities more than 94% parents are satisfied.