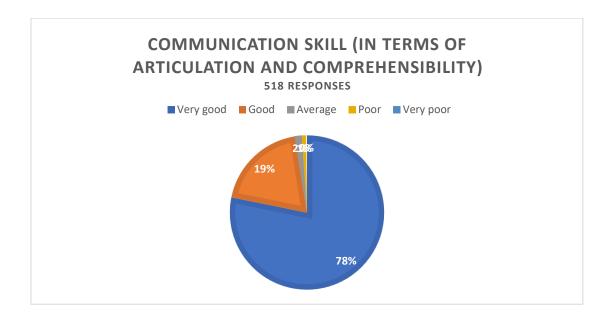

#### Table: Students' Feedback on Teachers' Performance

| Sl | Questions                                     |            | Very   | Good   | Average | Poor  | Very poor | No       | Total      |
|----|-----------------------------------------------|------------|--------|--------|---------|-------|-----------|----------|------------|
| No |                                               |            | Good   |        |         |       |           | Response | Respondent |
| 1  | Communication skill (in terms of articulation | Count      | 118    | 22     | 07      | 00    | 01        |          | 148        |
|    | and comprehensibility)                        | Percentage | 79.73% | 14.86% | 4.72%   | 0     | 0.67%     |          |            |
| 2  | Accessibility of the                          | Count      | 113    | 28     | 05      | 01    | 01        |          |            |
|    | Teacher in and outside of the class           | Percentage | 76.35% | 19%    | 3.3%    | 0.67% | 0.67%     |          |            |
| 3  | Knowledge base of the Teacher (as perceived   | Count      | 115    | 27     | 05      | 01    | 00        |          |            |
|    | by you)                                       | Percentage | 77.70% | 18.24% | 3.37%   | 0.67% |           |          |            |
| 4  | Sincerity/ Commitment                         | Count      | 110    | 30     | 07      | 01    | 00        |          |            |
|    | of the Teacher                                | Percentage | 74.32% | 20.27% | 4.72%   | 0.67% |           |          |            |
| 5  | Punctuality of the                            | Count      | 111    | 30     | 06      | 01    | 00        |          |            |
|    | Teacher                                       | Percentage | 75%    | 20.27% | 4.05%   | 0.67% |           |          |            |

Figure-1

Figure-2

(Govt. Sponsored & Constituent college of the University of Burdwan) SURI, BIRBHUM, PIN – 731101, Ph. No. – 03462-255504

Website: surividyasagarcollege.org.in, e-mail: : <a href="mailto:surividyasagarcollege1942@gmail.com">surividyasagarcollege1942@gmail.com</a>
This Institution is Ragging Free