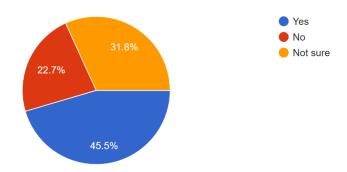

Figure-5

Is the College campus / hostel (if availed) free from ragging? 51 responses

(Govt. Sponsored & Constituent college of the University of Burdwan) SURI, BIRBHUM, PIN – 731101, Ph. No. – 03462-255504