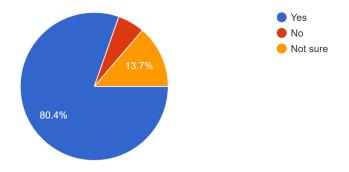

#### Table: Feedback from parents on college facilities

| Sl | Questions                                                                                                        | Yes | No | Not Sure | No       | Total      |
|----|------------------------------------------------------------------------------------------------------------------|-----|----|----------|----------|------------|
| No |                                                                                                                  |     |    |          | Response | Respondent |
| 1  | Are you satisfied with the progress of your ward                                                                 | 45  | 2  | 4        | 00       | 51         |
| 2  | Are the Teachers cooperative in Teaching learning                                                                | 49  | 1  | 1        |          |            |
| 3  | Are you satisfied with the classroom/ laboratory/ ICT facilities provided by the College                         | 39  | 9  | 3        |          |            |
| 4  | Do you feel the College<br>atmosphere is conducive to<br>overall development of your<br>student                  | 45  | 4  | 2        |          |            |
| 5  | Is the College campus /<br>hostel (if availed) free from<br>ragging                                              | 41  | 3  | 7        |          |            |
| 6  | Are you satisfied with the<br>College office regarding the<br>various services provided by<br>the Office         | 42  | 6  | 3        |          |            |
| 7  | Do your ward get timely information from the College regarding the various aspects of studentship/ form fill-up/ | 47  | 2  | 2        |          |            |

#### **Findings:**

- 96% parents are happy with the progress of their wards.
- Almost all parents agree that teachers are very cooperative.
- More than 94% guardians are satisfied with the classroom/ laboratory/ ICT facilities provided by the college.
- Very few parents feel that college atmosphere is not conducive to overall development of students
- More than 80% respondents are satisfied with hostel facility, 14% opted for 'not sure'. Few parents feel that hostel is not totally ragging-free.
- Most parents agree that college office service is very good and their wards get relevant information on time. Very few were not satisfied.
- More than 80% respondents found that college campus is clean enough, 14% were not satisfied and rest were either not sure or non-respondent.
- Regarding library facilities more than 94% parents are satisfied.