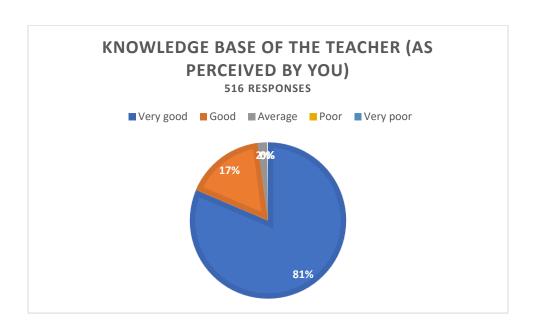

#### Table: Students' Feedback on Teachers' Performance

| Sl | Questions                                     |            | Very   | Good   | Average | Poor  | Very poor | No       | Total      |
|----|-----------------------------------------------|------------|--------|--------|---------|-------|-----------|----------|------------|
| No |                                               |            | Good   |        |         |       |           | Response | Respondent |
| 1  | Communication skill (in terms of articulation | Count      | 118    | 22     | 07      | 00    | 01        |          | 148        |
|    | and comprehensibility)                        | Percentage | 79.73% | 14.86% | 4.72%   | 0     | 0.67%     |          |            |
| 2  | Accessibility of the                          | Count      | 113    | 28     | 05      | 01    | 01        |          |            |
|    | Teacher in and outside of the class           | Percentage | 76.35% | 19%    | 3.3%    | 0.67% | 0.67%     |          |            |
| 3  | Knowledge base of the Teacher (as perceived   | Count      | 115    | 27     | 05      | 01    | 00        |          |            |
|    | by you)                                       | Percentage | 77.70% | 18.24% | 3.37%   | 0.67% |           |          |            |
| 4  | Sincerity/ Commitment                         | Count      | 110    | 30     | 07      | 01    | 00        |          |            |
|    | of the Teacher                                | Percentage | 74.32% | 20.27% | 4.72%   | 0.67% |           |          |            |
| 5  | Punctuality of the                            | Count      | 111    | 30     | 06      | 01    | 00        |          |            |
|    | Teacher                                       | Percentage | 75%    | 20.27% | 4.05%   | 0.67% |           |          |            |

Figure-3

Figure-4

(Govt. Sponsored & Constituent college of the University of Burdwan) SURI, BIRBHUM, PIN – 731101, Ph. No. – 03462-255504

Website: surividyasagarcollege.org.in, e-mail: : <u>surividyasagarcollege1942@gmail.com</u>
This Institution is Ragging Free