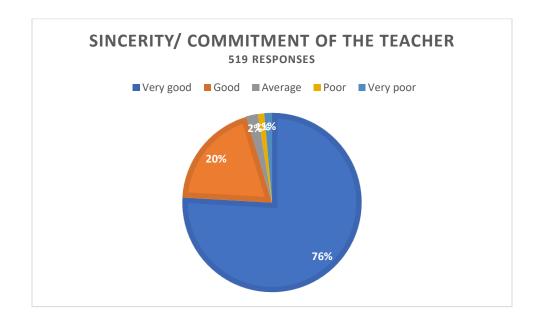

#### Table: Students' Feedback on Teachers' Performance

| Sl | Questions                                     |            | Very   | Good   | Average | Poor  | Very poor | No       | Total      |
|----|-----------------------------------------------|------------|--------|--------|---------|-------|-----------|----------|------------|
| No |                                               |            | Good   |        |         |       |           | Response | Respondent |
| 1  | Communication skill (in terms of articulation | Count      | 118    | 22     | 07      | 00    | 01        |          | 148        |
|    | and comprehensibility)                        | Percentage | 79.73% | 14.86% | 4.72%   | 0     | 0.67%     |          |            |
| 2  | Accessibility of the                          | Count      | 113    | 28     | 05      | 01    | 01        |          |            |
|    | Teacher in and outside of the class           | Percentage | 76.35% | 19%    | 3.3%    | 0.67% | 0.67%     |          |            |
| 3  | Knowledge base of the Teacher (as perceived   | Count      | 115    | 27     | 05      | 01    | 00        |          |            |
|    | by you)                                       | Percentage | 77.70% | 18.24% | 3.37%   | 0.67% |           |          |            |
| 4  | Sincerity/ Commitment                         | Count      | 110    | 30     | 07      | 01    | 00        |          |            |
|    | of the Teacher                                | Percentage | 74.32% | 20.27% | 4.72%   | 0.67% |           |          |            |
| 5  | Punctuality of the                            | Count      | 111    | 30     | 06      | 01    | 00        |          |            |
|    | Teacher                                       | Percentage | 75%    | 20.27% | 4.05%   | 0.67% |           |          |            |

Figure-3

Figure-4

(Govt. Sponsored & Constituent college of the University of Burdwan) SURI, BIRBHUM, PIN – 731101, Ph. No. – 03462-255504

Website: surividyasagarcollege.org.in, e-mail: : <u>surividyasagarcollege1942@gmail.com</u>
This Institution is Ragging Free