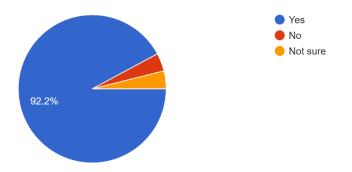

Figure-1

Are you satisfied with the progress of your ward? 51 responses

(Govt. Sponsored & Constituent college of the University of Burdwan) SURI, BIRBHUM, PIN – 731101, Ph. No. – 03462-255504

Website: surividyasagarcollege.org.in, e-mail: : <u>surividyasagarcollege1942@gmail.com</u>
This Institution is Ragging Free

#### **Findings:**

- 96% parents are happy with the progress of their wards.
- Almost all parents agree that teachers are very cooperative.
- More than 94% guardians are satisfied with the classroom/ laboratory/ ICT facilities provided by the college.
- Very few parents feel that college atmosphere is not conducive to overall development of students
- More than 80% respondents are satisfied with hostel facility, 14% opted for 'not sure'. Few parents feel that hostel is not totally ragging-free.
- Most parents agree that college office service is very good and their wards get relevant information on time. Very few were not satisfied.
- More than 80% respondents found that college campus is clean enough, 14% were not satisfied and rest were either not sure or non-respondent.
- Regarding library facilities more than 94% parents are satisfied.