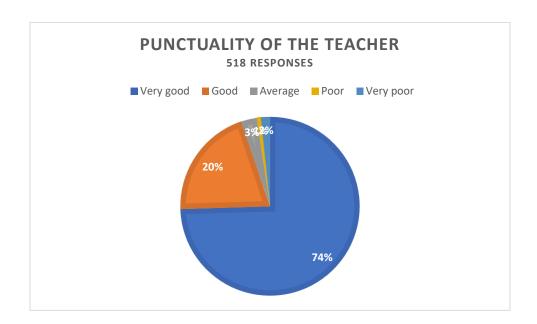

#### Table: Students' Feedback on Teachers' Performance

| Sl | Questions                                     |            | Very   | Good   | Average | Poor  | Very poor | No       | Total      |
|----|-----------------------------------------------|------------|--------|--------|---------|-------|-----------|----------|------------|
| No |                                               |            | Good   |        |         |       |           | Response | Respondent |
| 1  | Communication skill (in terms of articulation | Count      | 118    | 22     | 07      | 00    | 01        |          | 148        |
|    | and comprehensibility)                        | Percentage | 79.73% | 14.86% | 4.72%   | 0     | 0.67%     |          |            |
| 2  | Accessibility of the                          | Count      | 113    | 28     | 05      | 01    | 01        |          |            |
|    | Teacher in and outside of the class           | Percentage | 76.35% | 19%    | 3.3%    | 0.67% | 0.67%     |          |            |
| 3  | Knowledge base of the Teacher (as perceived   | Count      | 115    | 27     | 05      | 01    | 00        |          |            |
|    | by you)                                       | Percentage | 77.70% | 18.24% | 3.37%   | 0.67% |           |          |            |
| 4  | Sincerity/ Commitment                         | Count      | 110    | 30     | 07      | 01    | 00        |          |            |
|    | of the Teacher                                | Percentage | 74.32% | 20.27% | 4.72%   | 0.67% |           |          |            |
| 5  | Punctuality of the                            | Count      | 111    | 30     | 06      | 01    | 00        |          |            |
|    | Teacher                                       | Percentage | 75%    | 20.27% | 4.05%   | 0.67% |           |          |            |

Figure-1

Figure-2

(Govt. Sponsored & Constituent college of the University of Burdwan) SURI, BIRBHUM, PIN – 731101, Ph. No. – 03462-255504

Website: surividyasagarcollege.org.in, e-mail: : <a href="mailto:surividyasagarcollege1942@gmail.com">surividyasagarcollege1942@gmail.com</a>
This Institution is Ragging Free

Figure-5