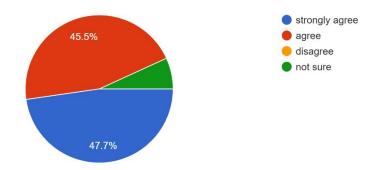

Figure-4

Laboratory facility is adequate for teaching and smooth conduction of classes 39 responses

Figure-5

College provides adequate facility for continuous faculty development 44 responses

(Govt. Sponsored & Constituent college of the University of Burdwan) SURI, BIRBHUM, PIN – 731101, Ph. No. – 03462-255504