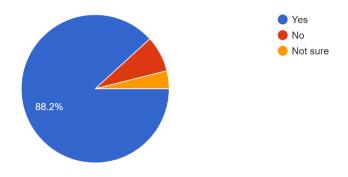

#### Table: Feedback from parents on college facilities

| Sl | Questions                                                                                                        | Yes | No | Not Sure | No       | Total      |
|----|------------------------------------------------------------------------------------------------------------------|-----|----|----------|----------|------------|
| No |                                                                                                                  |     |    |          | Response | Respondent |
| 1  | Are you satisfied with the progress of your ward                                                                 | 45  | 2  | 4        | 00       | 51         |
| 2  | Are the Teachers cooperative in Teaching learning                                                                | 49  | 1  | 1        |          |            |
| 3  | Are you satisfied with the classroom/ laboratory/ ICT facilities provided by the College                         | 39  | 9  | 3        |          |            |
| 4  | Do you feel the College<br>atmosphere is conducive to<br>overall development of your<br>student                  | 45  | 4  | 2        |          |            |
| 5  | Is the College campus /<br>hostel (if availed) free from<br>ragging                                              | 41  | 3  | 7        |          |            |
| 6  | Are you satisfied with the<br>College office regarding the<br>various services provided by<br>the Office         | 42  | 6  | 3        |          |            |
| 7  | Do your ward get timely information from the College regarding the various aspects of studentship/ form fill-up/ | 47  | 2  | 2        |          |            |

#### **Findings:**

- 96% parents are happy with the progress of their wards.
- Almost all parents agree that teachers are very cooperative.
- More than 94% guardians are satisfied with the classroom/ laboratory/ ICT facilities provided by the college.
- Very few parents feel that college atmosphere is not conducive to overall development of students
- More than 80% respondents are satisfied with hostel facility, 14% opted for 'not sure'. Few parents feel that hostel is not totally ragging-free.
- Most parents agree that college office service is very good and their wards get relevant information on time. Very few were not satisfied.
- More than 80% respondents found that college campus is clean enough, 14% were not satisfied and rest were either not sure or non-respondent.
- Regarding library facilities more than 94% parents are satisfied.