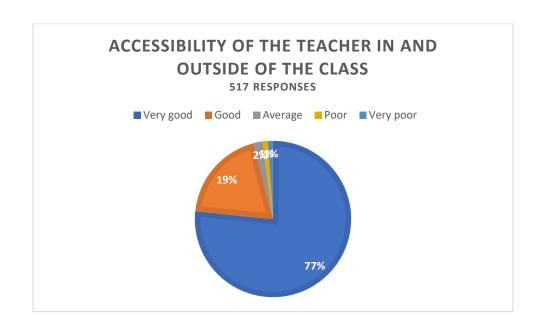

#### Table: Students' Feedback on Teachers' Performance

| Sl | Questions                                     |            | Very   | Good   | Average | Poor  | Very poor | No       | Total      |
|----|-----------------------------------------------|------------|--------|--------|---------|-------|-----------|----------|------------|
| No |                                               |            | Good   |        |         |       |           | Response | Respondent |
| 1  | Communication skill (in terms of articulation | Count      | 118    | 22     | 07      | 00    | 01        |          | 148        |
|    | and comprehensibility)                        | Percentage | 79.73% | 14.86% | 4.72%   | 0     | 0.67%     |          |            |
| 2  | Accessibility of the                          | Count      | 113    | 28     | 05      | 01    | 01        |          |            |
|    | Teacher in and outside of the class           | Percentage | 76.35% | 19%    | 3.3%    | 0.67% | 0.67%     |          |            |
| 3  | Knowledge base of the Teacher (as perceived   | Count      | 115    | 27     | 05      | 01    | 00        |          |            |
|    | by you)                                       | Percentage | 77.70% | 18.24% | 3.37%   | 0.67% |           |          |            |
| 4  | Sincerity/ Commitment                         | Count      | 110    | 30     | 07      | 01    | 00        |          |            |
|    | of the Teacher                                | Percentage | 74.32% | 20.27% | 4.72%   | 0.67% |           |          |            |
| 5  | Punctuality of the                            | Count      | 111    | 30     | 06      | 01    | 00        |          |            |
|    | Teacher                                       | Percentage | 75%    | 20.27% | 4.05%   | 0.67% |           |          |            |

Figure-1

Figure-2

(Govt. Sponsored & Constituent college of the University of Burdwan) SURI, BIRBHUM, PIN – 731101, Ph. No. – 03462-255504

Website: surividyasagarcollege.org.in, e-mail: : <a href="mailto:surividyasagarcollege1942@gmail.com">surividyasagarcollege1942@gmail.com</a>
This Institution is Ragging Free