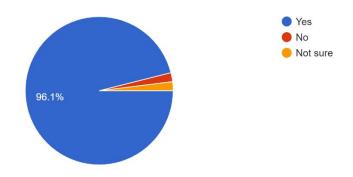

Figure-1

Are you satisfied with the progress of your ward? 51 responses

(Govt. Sponsored & Constituent college of the University of Burdwan) SURI, BIRBHUM, PIN – 731101, Ph. No. – 03462-255504

Website: surividyasagarcollege.org.in, e-mail: : <u>surividyasagarcollege1942@gmail.com</u>
This Institution is Ragging Free

#### **Findings:**

- 96% parents are happy with the progress of their wards.
- Almost all parents agree that teachers are very cooperative.
- More than 94% guardians are satisfied with the classroom/ laboratory/ ICT facilities provided by the college.
- Very few parents feel that college atmosphere is not conducive to overall development of students
- More than 80% respondents are satisfied with hostel facility, 14% opted for 'not sure'. Few parents feel that hostel is not totally ragging-free.
- Most parents agree that college office service is very good and their wards get relevant information on time. Very few were not satisfied.
- More than 80% respondents found that college campus is clean enough, 14% were not satisfied and rest were either not sure or non-respondent.
- Regarding library facilities more than 94% parents are satisfied.