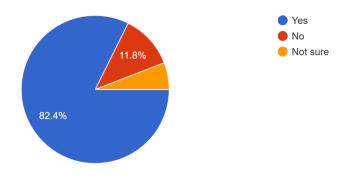

Figure-5

Is the College campus / hostel (if availed) free from ragging? 51 responses

(Govt. Sponsored & Constituent college of the University of Burdwan) SURI, BIRBHUM, PIN – 731101, Ph. No. – 03462-255504

#### **Findings:**

- 96% parents are happy with the progress of their wards.
- Almost all parents agree that teachers are very cooperative.
- More than 94% guardians are satisfied with the classroom/ laboratory/ ICT facilities provided by the college.
- Very few parents feel that college atmosphere is not conducive to overall development of students
- More than 80% respondents are satisfied with hostel facility, 14% opted for 'not sure'. Few parents feel that hostel is not totally ragging-free.
- Most parents agree that college office service is very good and their wards get relevant information on time. Very few were not satisfied.
- More than 80% respondents found that college campus is clean enough, 14% were not satisfied and rest were either not sure or non-respondent.
- Regarding library facilities more than 94% parents are satisfied.